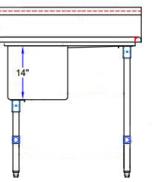

## **Description:**

16GA 300 Series Stainless Steel Fabricated 8" O.C. Faucet Holes Stainless Steel legs and Stainless Adj bullet feet Include Front To Back Adj Stainless Bracing

| <br>          |                      |        |         |
|---------------|----------------------|--------|---------|
| Model#        | Bowl Size<br>(L W D) | Length | Width   |
| 1SS-162014R18 | 16"×20"×14"          | 38"    | 25-1/2" |
| 1SS-181814R18 | 18"×18"×14"          | 40"    | 23-1/2" |
| 1SS-182414R18 | 18"×24"×14"          | 40"    | 29-1/2" |
| 1SS-182414R24 | 18"×24"×14"          | 46"    | 29-1/2" |
| 1SS-242414R24 | 24"×24"×14"          | 52"    | 29-1/2" |