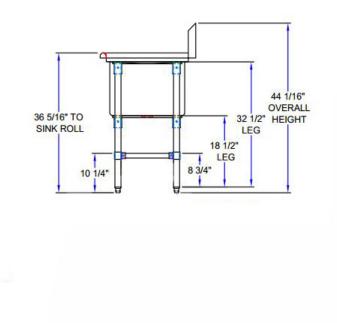

## **Description:**

16GA 300 Series Stainless Steel Fabricated 8" O.C. Faucet Holes Stainless Steel legs and Stainless Adj bullet feet Include Front To Back Adj Stainless Bracing

| <br>          |                      |        |         |
|---------------|----------------------|--------|---------|
| Model#        | Bowl Size<br>(L W D) | Length | Width   |
| 1SS-162014R18 | 16"×20"×14"          | 38"    | 25-1/2" |
| 1SS-181814R18 | 18"×18"×14"          | 40"    | 23-1/2" |
| 1SS-182414R18 | 18"×24"×14"          | 40"    | 29-1/2" |
| 1SS-182414R24 | 18"×24"×14"          | 46"    | 29-1/2" |
| 1SS-242414R24 | 24"×24"×14"          | 52"    | 29-1/2" |