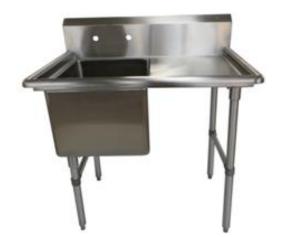

## 1 Standard Compartment Sink

## **Description:**

16GA 300 Series Stainless Steel Fabricated 8" O.C. Faucet Holes Stainless Steel legs and Stainless Adj bullet feet Include Front To Back Adj Stainless Bracing

| <br>          |                      |        |         |
|---------------|----------------------|--------|---------|
| Model#        | Bowl Size<br>(L W D) | Length | Width   |
| 1SS-162014R18 | 16"×20"×14"          | 38"    | 25-1/2" |
| 1SS-181814R18 | 18"×18"×14"          | 40"    | 23-1/2" |
| 1SS-182414R18 | 18"×24"×14"          | 40"    | 29-1/2" |
| 1SS-182414R24 | 18"×24"×14"          | 46"    | 29-1/2" |
| 1SS-242414R24 | 24"×24"×14"          | 52"    | 29-1/2" |